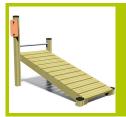

## **Parcours Bois**

(caractéristiques techniques)

**JPS13-S** 

1- The vertical 95mm square post are made of laminated timber, which have not been treated with chrome or arsenic. Splinter-free, the laminate provides great strength and dimensional stability. The posts are protected from wear and tear caused by fungi and insects.

The posts are protected by injected polyamide caps.

**2- The boards** are made of solid wood with autoclave treatment, 145x46mm.

**3- The tubes** are made of 40mm diameter stainless steel, guaranteeing lasting durability and reliability of the equipment.

**4- The fixings** are made of stainless or plated steel and protected by anti-vandalism polyamide caps.