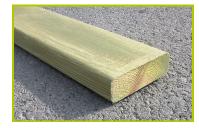

The posts are protected by injected polyamide caps.

**2- The boards** are made of solid wood with autoclave treatment, 145x46mm.

**3- The tubes** are made of 40mm diameter stainless steel, guaranteeing lasting durability and reliability of the equipment.