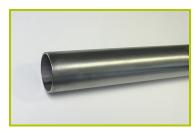

The posts are protected by injected polyamide caps.

**2- The boards** are made of solid wood with autoclave treatment, 145x46mm.

**3- The tubes** are made of 40mm diameter stainless steel, guaranteeing lasting durability and reliability of the equipment.