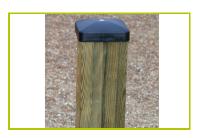

## **Parcours Bois**

(caractéristiques techniques)

**JPS13-S** 

1- The vertical 95mm square post are made of laminated timber, which have not been treated with chrome or arsenic. Splinter-free, the laminate provides great strength and dimensional stability. The posts are protected from wear and tear caused by fungi and insects.

The posts are protected by injected polyamide caps.

**2- The boards** are made of solid wood with autoclave treatment, 145x46mm.

**3- The tubes** are made of 40mm diameter stainless steel, guaranteeing lasting durability and reliability of the equipment.