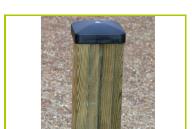

## Parcours Bois (caractéristiques techniques)

JPS08

1- The vertical 95mm square post are made of laminated timber, which have not been treated with chrome or arsenic. Splinter-free, the laminate provides great strength and dimensional stability. The posts are protected from wear and tear caused by fungi and insects.

The posts are protected by injected polyamide caps.

**2- The coloured panels** are made from a 13mm thick compact material (HPL). Robust in construction, it has excellent weather and vandal resistance properties.