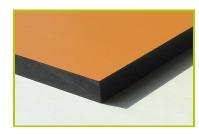

The posts are protected by injected polyamide caps.

**2- The coloured panels** are made from a 13mm thick compact material (HPL). Robust in construction, it has excellent weather and vandal resistance properties.