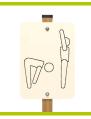

## Parcours Bois (caractéristiques techniques)

JPS08

1- The vertical 95mm square post are made of laminated timber, which have not been treated with chrome or arsenic. Splinter-free, the laminate provides great strength and dimensional stability. The posts are protected from wear and tear caused by fungi and insects.

The posts are protected by injected polyamide caps.

**2- The coloured panels** are made from a 13mm thick compact material (HPL). Robust in construction, it has excellent weather and vandal resistance properties.

**3- The fixings** are made of stainless or plated steel and protected by anti-vandalism polyamide caps.