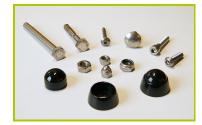

**3- The fixings** are made of stainless or plated steel and protected by anti-vandalism polyamide caps.