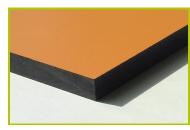

The posts are protected by injected polyamide caps.

**2- The coloured panels** are made from a 13mm thick compact material (HPL). Robust in construction, it has excellent weather and vandal resistance properties.