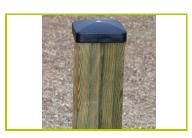

## **Parcours Bois**

(caractéristiques techniques)

JPS07

1- The vertical 95mm square post are made of laminated timber, which have not been treated with chrome or arsenic. Splinter-free, the laminate provides great strength and dimensional stability. The posts are protected from wear and tear caused by fungi and insects.

The posts are protected by injected polyamide caps.

**2- The coloured panels** are made from a 13mm thick compact material (HPL). Robust in construction, it has excellent weather and vandal resistance properties.