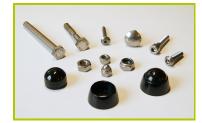

**3- The fixings** are made of stainless or plated steel and protected by anti-vandalism polyamide caps.