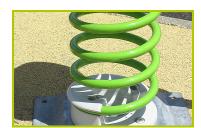

**3- The spring** is made from Grade 35SCD6 steel, shot blasted, stress relieved, zinc coated and finished with two coats of epoxy polyester powder.

The polyamide attachment ensures longevity and an exceptional safety for the system.