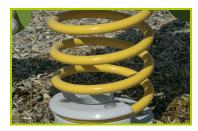

**J858-GA** 



2- The seat is made from a 12.5mm thick textured and non-slip compact material (HPL).



3- The springs are made from Grade 35SCD6 steel, shot blasted, stress relieved, zinc coated and finished with two coats of epoxy polyester powder.
The polyamide attachment ensures longevity and an exceptional safety for the system.



4- The footrests are made of very strong polyamide plastic.



5- The handles are made of very strong polyamide plastic.



6- Plastic parts are made of injected polyamide.





7- The fixings are made of stainless or plated steel and protected by anti-vandalism polyamide caps.