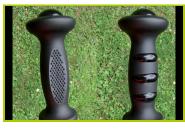

1- The coloured panels are made from a 13mm thick compact material (HPL). Robust in construction, it has excellent weather and vandal resistance properties.



2- The seat is made from a 12.5mm thick textured and non-slip compact material (HPL).



3- The spring is made from Grade 35SCD6 steel, shot blasted, stress relieved, zinc coated and finished with two coats of epoxy polyester powder.
The polyamide attachment ensures longevity and an exceptional safety for the system.



4- The handles and footrests are made of very strong polyamide plastic.



5- The fixings are made of stainless or plated steel and protected by anti-vandalism polyamide caps.