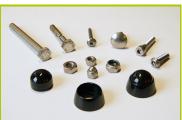

1- The coloured panels are made from a 13mm thick compact material (HPL). Robust in construction, it has excellent weather and vandal resistance properties.



2- The seat is made from a 12.5mm thick textured and non-slip compact material (HPL).



3- The spring is made from Grade 35SCD6 steel, shot blasted, stress relieved, zinc coated and finished with two coats of epoxy polyester powder.
The polyamide attachment ensures longevity and an exceptional safety for the system.



4- The handles and footrests are made of very strong polyamide plastic.



5- The fixings are made of stainless or plated steel and protected by anti-vandalism polyamide caps.