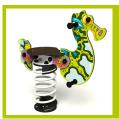

1- The coloured panels are made from a 13mm thick compact material (HPL). Robust in construction, it has excellent weather and vandal resistance properties.

2- The seat is made from a 12.5mm thick textured and non-slip compact material (HPL).

4- The handles and footrests are made of very strong polyamide plastic.

5- The fixings are made of stainless or plated steel and protected by anti-vandalism polyamide caps.