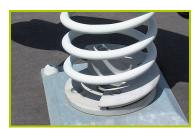

3- The spring is made from Grade 35SCD6 steel, shot blasted, stress relieved, zinc coated and finished with two coats of epoxy polyester powder.
The polyamide attachment ensures longevity and an exceptional safety for the system.