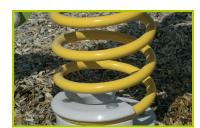

**3- The spring** is made from Grade 35SCD6 steel, shot blasted, stress relieved, zinc coated and finished with two coats of epoxy polyester powder.

The polyamide attachment ensures longevity and an exceptional safety for the system.