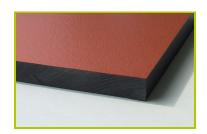

## J848-GF

**1- The coloured panels** are made from a 13mm thick compact material (HPL). Robust in construction, it has excellent weather and vandal resistance properties.

**2- The seat** is made from a 12.5mm thick textured and non-slip compact material (HPL).