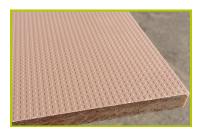

## J848-GF

**1- The coloured panels** are made from a 13mm thick compact material (HPL). Robust in construction, it has excellent weather and vandal resistance properties.

**2- The seat** is made from a 12.5mm thick textured and non-slip compact material (HPL).