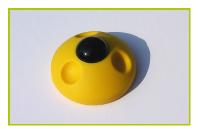

**3- The spring** is made from Grade 35SCD6 steel, shot blasted, stress relieved, zinc coated and finished with two coats of epoxy polyester powder.

The polyamide attachment ensures longevity and an exceptional safety for the system.