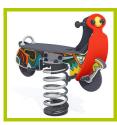

## J842-GE

**1- The coloured panels** are made from a 13mm thick compact material (HPL). Robust in construction, it has excellent weather and vandal resistance properties.

**2- The seat** is made from a 12.5mm thick textured and non-slip compact material (HPL).

**3- The spring** is made from Grade 35SCD6 steel, shot blasted, stress relieved, zinc coated and finished with two coats of epoxy polyester powder.

The polyamide attachment ensures longevity and an exceptional safety for the system.

**4- The handles and footrests** are made of very strong polyamide plastic.

**5- The handle** is made of very strong polyamide plastic.

**6- Plastic parts** are made of injected polyamide.

**7- The fixings** are made of stainless or plated steel and protected by anti-vandalism polyamide caps.