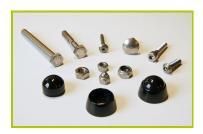

## **Etnik** (caractéristiques techniques)

## J842-GE



**1- The coloured panels** are made from a 13mm thick compact material (HPL). Robust in construction, it has excellent weather and vandal resistance properties.



**2- The seat** is made from a 12.5mm thick textured and non-slip compact material (HPL).



**3- The spring** is made from Grade 35SCD6 steel, shot blasted, stress relieved, zinc coated and finished with two coats of epoxy polyester powder.

The polyamide attachment ensures longevity and an exceptional safety for the system.



**4- The handles and footrests** are made of very strong polyamide plastic.



**5- The handle** is made of very strong polyamide plastic.



**6- Plastic parts** are made of injected polyamide.





**7- The fixings** are made of stainless or plated steel and protected by anti-vandalism polyamide caps.