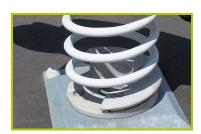

**3- The spring** is made from Grade 35SCD6 steel, shot blasted, stress relieved, zinc coated and finished with two coats of epoxy polyester powder.

The polyamide attachment ensures longevity and an exceptional safety for the system.