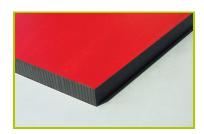

## J842-GE

**1- The coloured panels** are made from a 13mm thick compact material (HPL). Robust in construction, it has excellent weather and vandal resistance properties.

**2- The seat** is made from a 12.5mm thick textured and non-slip compact material (HPL).