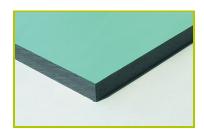

**1- The coloured panels** are made from a 13mm thick compact material (HPL). Robust in construction, it has excellent weather and vandal resistance properties.

**2- The seat** is made from a 12.5mm thick textured and non-slip compact material (HPL).