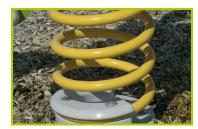

**3- The spring** is made from Grade 35SCD6 steel, shot blasted, stress relieved, zinc coated and finished with two coats of epoxy polyester powder.

The polyamide attachment ensures longevity and an exceptional safety for the system.