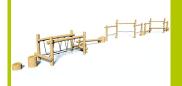

## Parcours d'équilibre et d'escalade

J4945

(caractéristiques techniques)

1- The different posts (average diameter: 60 to 80mm / 100 to 120mm / 120 to 140mm) are made from sap free robinia. The robinia is sanded and has had its bark removed. Robinia is naturally rot proof and does not require any additional chemical protection; it is equally extremely resistant to attacks from external sources (insects, fungi, climatic variations), guaranteeing the long term durability of the playground equipment.

2- The stair treads (with average diameter 25 to 30cm) are made from sap free robinia. The robinia is sanded and has had its bark removed. Robinia is naturally rot proof and does not require any additional chemical protection; it is equally extremely resistant to attacks from external sources (insects, fungi, climatic variations), guaranteeing the long term durability of the playground equipment.

**3- The 16mm diameter ropes** are made of galvanised steel cable covered with polyester. The cables are linked together and held in place by injected polyamide spheres.

**4-** The fixings for the nets and chains are made from aluminium.

5- The fixings are made of stainless or plated steel and protected by anti-vandalism polyamide caps.