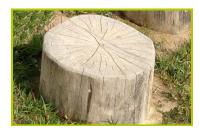

2- The stair treads (with average diameter 25 to 30cm) are made from sap free robinia. The robinia is sanded and has had its bark removed. Robinia is naturally rot proof and does not require any additional chemical protection; it is equally extremely resistant to attacks from external sources (insects, fungi, climatic variations), guaranteeing the long term durability of the playground equipment.