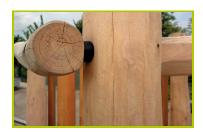

## Parcours d'équilibre et d'escalade

J4945

(caractéristiques techniques)

1- The different posts (average diameter: 60 to 80mm / 100 to 120mm / 120 to 140mm) are made from sap free robinia. The robinia is sanded and has had its bark removed. Robinia is naturally rot proof and does not require any additional chemical protection; it is equally extremely resistant to attacks from external sources (insects, fungi, climatic variations), guaranteeing the long term durability of the playground equipment.

5- The fixings are made of stainless or plated steel and protected by anti-vandalism polyamide caps.