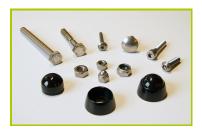

5- The fixings are made of stainless or plated steel and protected by anti-vandalism polyamide caps.