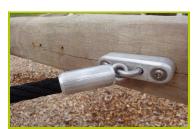

5- The fixings are made of stainless or plated steel and protected by anti-vandalism polyamide caps.