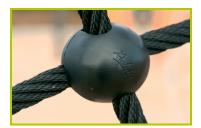

**3- The 16mm diameter ropes** are made of galvanised steel cable covered with polyester. The cables are linked together and held in place by injected polyamide spheres.

**4-** The fixings for the nets and chains are made from aluminium.