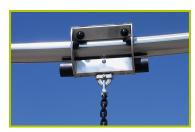

2- The tubes are made of 40mm diameter stainless steel, guaranteeing lasting durability and reliability of the equipment.

**3- The one-piece rail** is made of stainless steel, Ø 76.1mm, 3.6mm thick. The trolley is made of stainless steel ensuring its durability.

**4- The grip section of the stainless steel handle** is overmoulded with rubber to give a good grip.

**5- The fixings** are made of stainless or plated steel and protected by anti-vandalism polyamide caps.