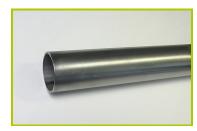

2- The tubes are made of 40mm diameter stainless steel, guaranteeing lasting durability and reliability of the equipment.

**3- The one-piece rail** is made of stainless steel, Ø 76.1mm, 3.6mm thick. The trolley is made of stainless steel ensuring its durability.