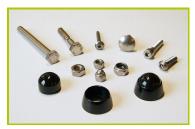

**4- The grip section of the stainless steel handle** is overmoulded with rubber to give a good grip.

**5- The fixings** are made of stainless or plated steel and protected by anti-vandalism polyamide caps.