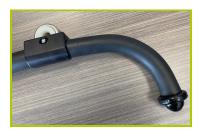

**4- The grip section of the stainless steel handle** is overmoulded with rubber to give a good grip.

**5- The fixings** are made of stainless or plated steel and protected by anti-vandalism polyamide caps.