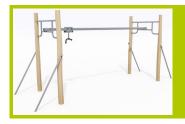

## Jeux à translation (caractéristiques techniques)

J4911

1- The posts with average diameter 120 to 140mm are made from sap free robinia. The robinia is sanded and has had its bark removed. Robinia is naturally rot proof and does not require any additional chemical protection; it is equally extremely resistant to attacks from external sources (insects, fungi, climatic variations), guaranteeing the long term durability of the playground equipment.

2- The tubes are made of 40mm diameter stainless steel, guaranteeing lasting durability and reliability of the equipment.

**3- The one-piece rail** is made of stainless steel, Ø 76.1mm, 3.6mm thick. The trolley is made of stainless steel ensuring its durability.