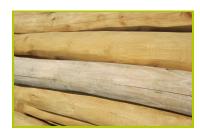

## Parcours d'équilibre et d'escalade

J4903

(caractéristiques techniques)

1- The different posts (average diameter: 100 to 120mm / 120 to 140mm) are made from sap free robinia. The robinia is sanded and has had its bark removed. Robinia is naturally rot proof and does not require any additional chemical protection; it is equally extremely resistant to attacks from external sources (insects, fungi, climatic variations), guaranteeing the long term durability of the playground equipment.