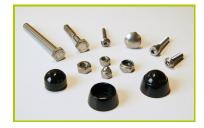

**2- The fixings** are made of stainless or plated steel and protected by anti-vandalism polyamide caps.