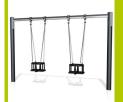

**J480** 

1- The 125mm diameter posts are made of painted galvanised steel. The grained finish has a slightly undulating surface for increased scratch resistance.

2- The horizontal beam is made of non-painted galvanised steel.

**3- The anti-wrapping system** consists of polyamide parts and stainless steel collars. The swing bearings are made of stainless steel.

4- The pod swing seat for early childhood is made of polyurethane, which ensures a comfortable seating.
The swing chains are made of stainless steel.