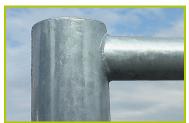

**J480** 

1- The 125mm diameter posts are made of painted galvanised steel. The grained finish has a slightly undulating surface for increased scratch resistance.

2- The horizontal beam is made of non-painted galvanised steel.

**3- The anti-wrapping system** consists of polyamide parts and stainless steel collars. The swing bearings are made of stainless steel.

4- The pod swing seat for early childhood is made of polyurethane, which ensures a comfortable seating.
The swing chains are made of stainless steel.