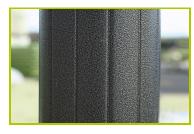

**J480** 

1- The 125mm diameter posts are made of painted galvanised steel. The grained finish has a slightly undulating surface for increased scratch resistance.

2- The horizontal beam is made of non-painted galvanised steel.