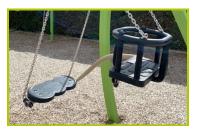

**4- The swing bearings** are made of stainless steel.

**5- The Parent/Child seat** consists of 2 seats, connected by a painted stainless steel structure.

The Parent seat is made of shock absorbing moulded honeycomb rubber. The seat fixing brackets are made of 10mm stainless steel wire.

The pod swing seat for early childhood is made of polyurethane, which ensures a comfortable seating.

The swing chains are made of stainless steel.

**6- The classic swing seat** is made of shock absorbing moulded honeycomb rubber. The swing chains are made of stainless steel.