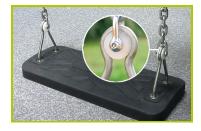

The pod swing seat for early childhood is made of polyurethane, which ensures a comfortable seating.

The swing chains are made of stainless steel.

**6- The classic swing seat** is made of shock absorbing moulded honeycomb rubber. The swing chains are made of stainless steel.

The seat fixing brackets are made of 10mm stainless steel wire.

PVC sliding rings are fitted to limit the wear of the metal parts over time. The rings are accessed by a vandal proof, stainless steel shackle.