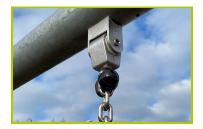

**4- The swing bearings** are made of stainless steel.

**5- The Parent/Child seat** consists of 2 seats, connected by a painted stainless steel structure.

The Parent seat is made of shock absorbing moulded honeycomb rubber. The seat fixing brackets are made of 10mm stainless steel wire.