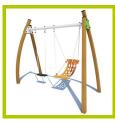

## Portiques (caractéristiques techniques)

J436-C

1- The 95 x 95mm posts are made of painted galvanised steel, ensuring robustness and durability.

2- The horizontal beam is made of non-painted galvanised steel.

3- The swing bearings are made of stainless steel.

**4- The swing seats** are made of shock absorbing moulded honeycomb rubber. The swing chains are made of stainless steel.

The seat fixing brackets are made of 10mm stainless steel wire.

PVC sliding rings are fitted to limit the wear of the metal parts over time. The rings are accessed by a vandal proof, stainless steel shackle.

**5- The swing seat** is made of a stainless steel frame with a rubber seat pad incorporating a stainless steel cable.

The swing chains are made of stainless steel.

**6- The coloured panels** are made from a 13mm thick compact material (HPL). Robust in construction, it has excellent weather and vandal resistance properties.

**7- The fixings** are made of stainless or plated steel and protected by anti-vandalism polyamide caps.