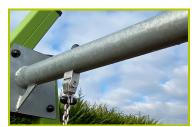

**7- The fixings** are made of stainless or plated steel and protected by anti-vandalism polyamide caps.