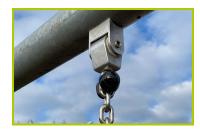

3- The swing bearings are made of stainless steel.

**4- The swing seats** are made of shock absorbing moulded honeycomb rubber. The swing chains are made of stainless steel.

The seat fixing brackets are made of 10mm stainless steel wire.

PVC sliding rings are fitted to limit the wear of the metal parts over time. The rings are accessed by a vandal proof, stainless steel shackle.

**5- The swing seat** is made of a stainless steel frame with a rubber seat pad incorporating a stainless steel cable.

The swing chains are made of stainless steel.

**6- The coloured panels** are made from a 13mm thick compact material (HPL). Robust in construction, it has excellent weather and vandal resistance properties.