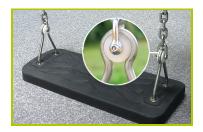

3- The swing bearings are made of stainless steel.

**4- The swing seats** are made of shock absorbing moulded honeycomb rubber. The swing chains are made of stainless steel.

The seat fixing brackets are made of 10mm stainless steel wire.

PVC sliding rings are fitted to limit the wear of the metal parts over time. The rings are accessed by a vandal proof, stainless steel shackle.

**5- The swing seat** is made of a stainless steel frame with a rubber seat pad incorporating a stainless steel cable.