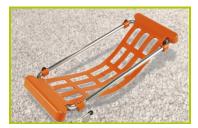

The swing chains are made of stainless steel.

**6- The coloured panels** are made from a 13mm thick compact material (HPL). Robust in construction, it has excellent weather and vandal resistance properties.