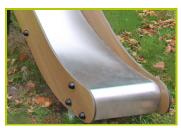

**6- The sliding surface** is made of 2mm thick stainless steel, which is shaped, bent and rolled from one piece.

**7- The fixings** are made of stainless or plated steel and protected by anti-vandalism polyamide caps.