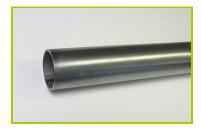

**4- The tubes** are made of 40mm diameter stainless steel, guaranteeing lasting durability and reliability of the equipment.

5- Injection moulded polyamide fixings connect the posts with the platforms and the various play features. They are non-toxic, flameproof and U.V. resistant. The thickness of the polyamide makes the equipment both strong and vandal resistant.