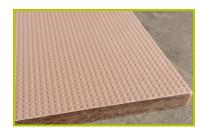

**2- The coloured panels** are made from a 13mm thick compact material (HPL). Robust in construction, it has excellent weather and vandal resistance properties.

3- The platform and the steps are made from a 12.5mm thick textured and non-slip compact material (HPL).