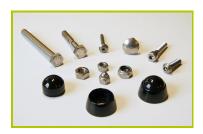

**6- The sliding surface** is made of 2mm thick stainless steel, which is shaped, bent and rolled from one piece.

**7- The fixings** are made of stainless or plated steel and protected by anti-vandalism polyamide caps.