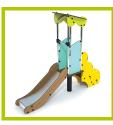

## Diabolo Baby (caractéristiques techniques)

J38701-C

**1- The 125mm diameter post** is made of painted galvanised steel. The two-tone grey grained finish has a slightly undulating surface for increased scratch resistance.

**2- The coloured panels** are made from a 13mm thick compact material (HPL). Robust in construction, it has excellent weather and vandal resistance properties.

3- The platform and the steps are made from a 12.5mm thick textured and non-slip compact material (HPL).

**4- The tubes** are made of 40mm diameter stainless steel, guaranteeing lasting durability and reliability of the equipment.

5- Injection moulded polyamide fixings connect the posts with the platforms and the various play features. They are non-toxic, flameproof and U.V. resistant. The thickness of the polyamide makes the equipment both strong and vandal resistant.

**6- The sliding surface** is made of 2mm thick stainless steel, which is shaped, bent and rolled from one piece.

**7- The fixings** are made of stainless or plated steel and protected by anti-vandalism polyamide caps.