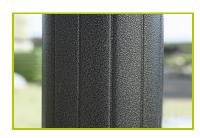

## Diabolo Baby (caractéristiques techniques)

J38701-C

**1- The 125mm diameter post** is made of painted galvanised steel. The two-tone grey grained finish has a slightly undulating surface for increased scratch resistance.