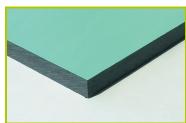

**2- The coloured panels** are made from a 13mm thick compact material (HPL). Robust in construction, it has excellent weather and vandal resistance properties.

3- The platform and the steps are made from a 12.5mm thick textured and non-slip compact material (HPL).