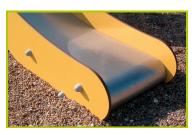

**4- The tubes** are made of 40mm diameter stainless steel, guaranteeing lasting durability and reliability of the equipment.

**5- The sliding surface** is made of 2mm thick stainless steel, which is shaped, bent and rolled from one piece.