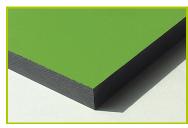

**2- The coloured panels** are made from a 13mm thick compact material (HPL). Robust in construction, it has excellent weather and vandal resistance properties.

**3- The platforms** are made from a 12.5mm thick textured and non-slip compact material (HPL).