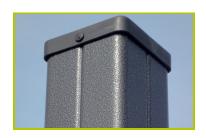

## **Diabolo** (caractéristiques techniques)

J38125

**1- The 95 x 95mm posts** are made of painted galvanised steel, ensuring robustness and durability. The caps are made of injection moulded polyamide.