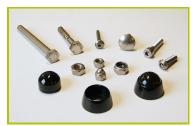

**7- The abacus spheres** are made of polycarbonate sheets.

7- Plastic parts are made of injected polyamide.

**8- The fixings** are made of stainless or plated steel and protected by anti-vandalism polyamide caps.