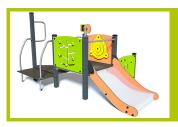

## **Diabolo** (caractéristiques techniques)

J38125

**1- The 95 x 95mm posts** are made of painted galvanised steel, ensuring robustness and durability. The caps are made of injection moulded polyamide.

**2- The coloured panels** are made from a 13mm thick compact material (HPL). Robust in construction, it has excellent weather and vandal resistance properties.

**3- The platforms** are made from a 12.5mm thick textured and non-slip compact material (HPL).

**4- The tubes** are made of 40mm diameter stainless steel, guaranteeing lasting durability and reliability of the equipment.

**5- The sliding surface** is made of 2mm thick stainless steel, which is shaped, bent and rolled from one piece.

**7- The abacus spheres** are made of polycarbonate sheets.

7- Plastic parts are made of injected polyamide.

**8- The fixings** are made of stainless or plated steel and protected by anti-vandalism polyamide caps.