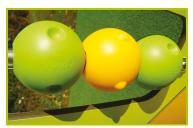

**7- The abacus spheres** are made of polycarbonate sheets.

7- Plastic parts are made of injected polyamide.

**8- The fixings** are made of stainless or plated steel and protected by anti-vandalism polyamide caps.