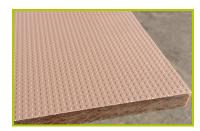

**2- The coloured panels** are made from a 13mm thick compact material (HPL). Robust in construction, it has excellent weather and vandal resistance properties.

**3- The platforms** are made from a 12.5mm thick textured and non-slip compact material (HPL).