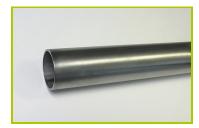

**4- The tubes** are made of 40mm diameter stainless steel, guaranteeing lasting durability and reliability of the equipment.

**5- The sliding surface** is made of 2mm thick stainless steel, which is shaped, bent and rolled from one piece.