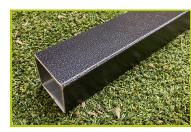

**J**37217

1- The 70 x 70mm post is made of painted galvanised steel, ensuring robustness and durability.

2- The cap is made of painted stainless steel.

3- The structure of the equipment is made of painted galvanised steel. The coloured panels are made from a 13mm thick compact material (HPL). Robust in construction, it has excellent weather and vandal resistance properties.