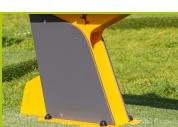

**J**37217

1- The 70 x 70mm post is made of painted galvanised steel, ensuring robustness and durability.

2- The cap is made of painted stainless steel.

3- The structure of the equipment is made of painted galvanised steel. The coloured panels are made from a 13mm thick compact material (HPL). Robust in construction, it has excellent weather and vandal resistance properties.