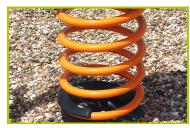

**2- The springs** are made from Grade 35SCD6 steel, shot blasted, stress relieved, zinc coated and finished with two coats of epoxy polyester powder.

The polyamide attachment ensures longevity and an exceptional safety for the system.