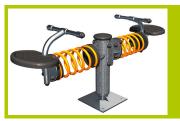

## Jeux sur ressort (caractéristiques techniques)

**J3603** 

**1- The 125mm diameter post** is made of painted galvanised steel. The two-tone grey grained finish has a slightly undulating surface for increased scratch resistance. The cap is made of injection moulded polyamide.

**2- The springs** are made from Grade 35SCD6 steel, shot blasted, stress relieved, zinc coated and finished with two coats of epoxy polyester powder.

The polyamide attachment ensures longevity and an exceptional safety for the system.

**3- The tubes** are made of 40mm and 60mm diameter stainless steel, guaranteeing lasting durability and reliability of the equipment.

**4- The seats** are made of shock-absorbing rubber with non-slip surfaces.

**5- The fixings** are made of stainless or plated steel and protected by anti-vandalism polyamide caps.