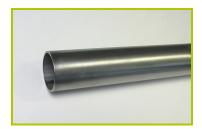

**3- The tubes** are made of 40mm and 60mm diameter stainless steel, guaranteeing lasting durability and reliability of the equipment.

**4- The seats** are made of shock-absorbing rubber with non-slip surfaces.