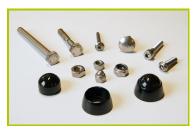

**5- The fixings** are made of stainless or plated steel and protected by anti-vandalism polyamide caps.