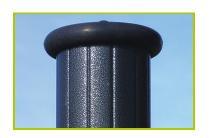

## Jeux sur ressort (caractéristiques techniques)

**J3603** 

**1- The 125mm diameter post** is made of painted galvanised steel. The two-tone grey grained finish has a slightly undulating surface for increased scratch resistance. The cap is made of injection moulded polyamide.