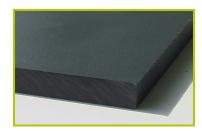

**2- The 125mm diameter posts** are made of painted galvanised steel. The grained finish has a slightly undulating surface for increased scratch resistance.

**3- The roof, the seats and the table** are made from a 13mm thick compact material (HPL). Robust in construction, it has excellent weather and vandal resistance properties.