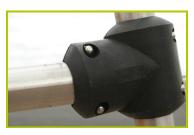

## Mobilier (banc, corbeille, abri,...)

(caractéristiques techniques)

**J2860** 



**1- The wall panels** are made of aluminium sheet 3mm thick. Their surfaces are covered with two layers of polyester epoxy coating.



**2- The 125mm diameter posts** are made of painted galvanised steel. The grained finish has a slightly undulating surface for increased scratch resistance.



**3- The roof, the seats and the table** are made from a 13mm thick compact material (HPL). Robust in construction, it has excellent weather and vandal resistance properties.



**4- The tubes** are made of 40mm diameter stainless steel, guaranteeing lasting durability and reliability of the equipment.



5- Injection moulded polyamide fixings connect the posts with the platforms and the various play features. They are non-toxic, flameproof and U.V. resistant. The thickness of the polyamide makes the equipment both strong and vandal resistant.



**6- The fixings** are made of stainless or plated steel and protected by anti-vandalism polyamide caps.