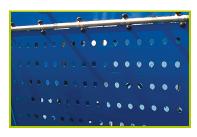

## Mobilier (banc, corbeille, abri,...)

(caractéristiques techniques)

**J2860** 

**1- The wall panels** are made of aluminium sheet 3mm thick. Their surfaces are covered with two layers of polyester epoxy coating.