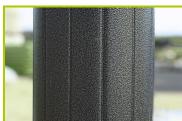

**2- The 125mm diameter posts** are made of painted galvanised steel. The grained finish has a slightly undulating surface for increased scratch resistance.

**3- The roof, the seats and the table** are made from a 13mm thick compact material (HPL). Robust in construction, it has excellent weather and vandal resistance properties.