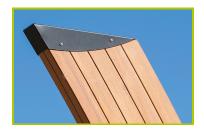

**2- The shaped beams** (95mm thick, 200mm wide and 3.2m high) are made of oven-cured laminated wood with a surface coating; It gives the structure considerable strength.

3- The vertical 95mm square post are made of laminated timber, which have not been treated with chrome or arsenic. Splinter-free, the laminate provides great strength and dimensional stability. The posts are protected from wear and tear caused by fungi and insects.