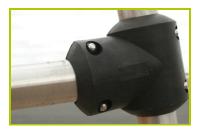

**6- Injection moulded polyamide fixings** connect the posts with the platforms and the various play features. They are non-toxic, flameproof and U.V. resistant. The thickness of the polyamide makes the equipment both strong and vandal resistant.