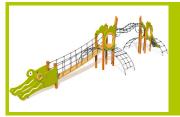

## **Aventure** (caractéristiques techniques)

J2771

1- The lacquered panels are made from very high quality plywood 22mm thick, made of alternate layers of thin birch, which offers longevity and an exceptional mechanical strangth. The colours are applied by electrostatic spraying of two-component polyurethane lacquer that is free of heavy metals, to ensure high levels of resistance to potentially aggressive chemicals such as anti-graffiti cleaning products.

**2- The shaped beams** (95mm thick, 200mm wide and 3.2m high) are made of oven-cured laminated wood with a surface coating; It gives the structure considerable strength.

3- The vertical 95mm square post are made of laminated timber, which have not been treated with chrome or arsenic. Splinter-free, the laminate provides great strength and dimensional stability. The posts are protected from wear and tear caused by fungi and insects.

The posts are protected by injected polyamide caps.

**4- The platforms** are made from a 12.5mm thick textured and non-slip compact material (HPL).

**5- The tubes** are made of 40mm diameter stainless steel, guaranteeing lasting durability and reliability of the equipment.

**6- Injection moulded polyamide fixings** connect the posts with the platforms and the various play features. They are non-toxic, flameproof and U.V. resistant. The thickness of the polyamide makes the equipment both strong and vandal resistant.

**7- The gangway floor** is made of solid wood planks, with rubber elements between the planks to avoid all risk of catching a finger.

**8- The 16mm diameter ropes** are made of galvanised steel cable covered with polyester. The cables are linked together and held in place by injected polyamide spheres.

**10-The sliding surface** is made of 2mm thick stainless steel, shaped, bent and rolled in one piece.

**11-The fixings** are made of stainless or plated steel and protected by anti-vandalism polyamide caps.