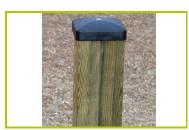

The posts are protected by injected polyamide caps.

**4- The platforms** are made from a 12.5mm thick textured and non-slip compact material (HPL).

**5- The tubes** are made of 40mm diameter stainless steel, guaranteeing lasting durability and reliability of the equipment.