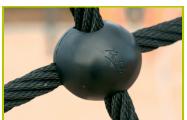

**7- The gangway floor** is made of solid wood planks, with rubber elements between the planks to avoid all risk of catching a finger.

**8- The 16mm diameter ropes** are made of galvanised steel cable covered with polyester. The cables are linked together and held in place by injected polyamide spheres.