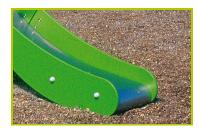

**10-The sliding surface** is made of 2mm thick stainless steel, shaped, bent and rolled in one piece.

**11-The fixings** are made of stainless or plated steel and protected by anti-vandalism polyamide caps.