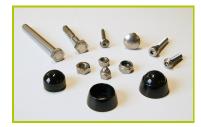

**10-The sliding surface** is made of 2mm thick stainless steel, shaped, bent and rolled in one piece.

**11-The fixings** are made of stainless or plated steel and protected by anti-vandalism polyamide caps.