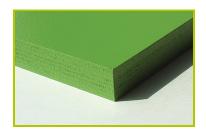

## **Aventure** (caractéristiques techniques)

J2771

1- The lacquered panels are made from very high quality plywood 22mm thick, made of alternate layers of thin birch, which offers longevity and an exceptional mechanical strangth. The colours are applied by electrostatic spraying of two-component polyurethane lacquer that is free of heavy metals, to ensure high levels of resistance to potentially aggressive chemicals such as anti-graffiti cleaning products.