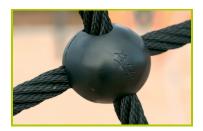

**7- The slides** are made of rotomoulded polyethylene.

**9- The 16mm diameter ropes** are made of galvanised steel cable covered with polyester. The cables are linked together and held in place by injected polyamide spheres.