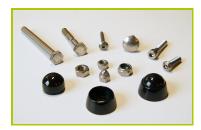

**11-The fixings** are made of stainless or plated steel and protected by anti-vandalism polyamide caps.