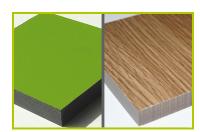

**2-** The 95 x 95mm posts are made of painted galvanised steel, ensuring robustness and durability. The caps are made of injection moulded polyamide.

**3- The coloured panels** are made from a 13mm thick compact material (HPL). Robust in construction, it has excellent weather and vandal resistance properties.

**4- The platforms and the steps** are made from a 12.5mm thick textured and non-slip compact material (HPL).

**5- The tubes** are made of 40mm diameter stainless steel, guaranteeing lasting durability and reliability of the equipment.