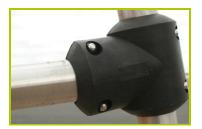

**6- Injection moulded polyamide fixings** connect the posts with the platforms and the various play features. They are non-toxic, flameproof and U.V. resistant. The thickness of the polyamide makes the equipment both strong and vandal resistant.