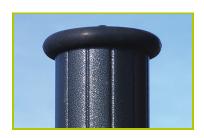

## **Aventure** (caractéristiques techniques)

J2698-P

**1- The 125mm diameter posts** are made of painted galvanised steel, ensuring robustness and durability. The caps are made of injection moulded polyamide.

**2-** The 95 x 95mm posts are made of painted galvanised steel, ensuring robustness and durability. The caps are made of injection moulded polyamide.

**3- The coloured panels** are made from a 13mm thick compact material (HPL). Robust in construction, it has excellent weather and vandal resistance properties.