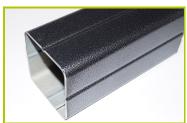

**2-** The 95 x 95mm posts are made of painted galvanised steel, ensuring robustness and durability. The caps are made of injection moulded polyamide.

**3- The coloured panels** are made from a 13mm thick compact material (HPL). Robust in construction, it has excellent weather and vandal resistance properties.