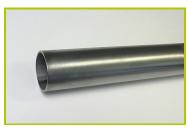

**7- The slides** are made of rotomoulded polyethylene.

**9- The 16mm diameter ropes** are made of galvanised steel cable covered with polyester. The cables are linked together and held in place by injected polyamide spheres.