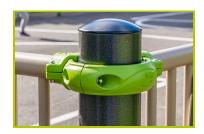

## Multisports (caractéristiques techniques)

J22216

1- The 102mm diameter posts are made of painted galvanised steel. The grained finish has a slightly undulating surface for increased scratch resistance. The caps are made of painted aluminium.

The fixing collars are made of painted aluminium.

2- The mesh fencing is made of painted aluminum. The goal area mesh fencing is made of painted galvanised steel.

3- The basketball ring is made of galvanised steel.