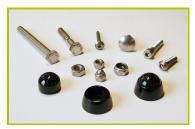

**4- The coloured panels** are made from a 13mm thick compact material (HPL). Robust in construction, it has excellent weather and vandal resistance properties.

**5- The fixings** are made of stainless or plated steel and protected by anti-vandalism polyamide caps.