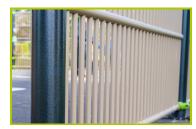

The fixing collars are made of painted aluminium.

2- The mesh fencing is made of painted aluminum. The goal area mesh fencing is made of painted galvanised steel.

3- The basketball ring is made of galvanised steel.