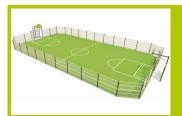

## Multisports (caractéristiques techniques)

J22216

1- The 102mm diameter posts are made of painted galvanised steel. The grained finish has a slightly undulating surface for increased scratch resistance. The caps are made of painted aluminium.