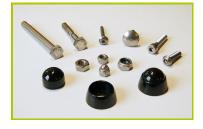

**5- The fixings** are made of stainless or plated steel and protected by anti-vandalism polyamide caps.