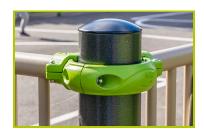

**2- The mesh fencing** is made of painted aluminum. The goal area mesh fencing is made of painted galvanised steel.

3- The basketball ring is made of galvanised steel.

**4- The coloured panels** are made from a 13mm thick compact material (HPL). Robust in construction, it has excellent weather and vandal resistance properties.