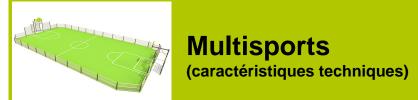

J22215

1- The 102mm diameter posts are made of painted galvanised steel. The grained finish has a slightly undulating surface for increased scratch resistance. The caps are made of painted aluminium.

The fixing collars are made of painted aluminium.