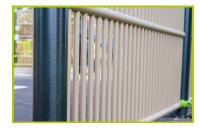

**2- The mesh fencing** is made of painted aluminum. The goal area mesh fencing is made of painted galvanised steel.

3- The basketball ring is made of galvanised steel.

**4- The coloured panels** are made from a 13mm thick compact material (HPL). Robust in construction, it has excellent weather and vandal resistance properties.